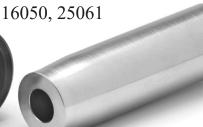

## To simplify replacement of worn seals we offer these tools:

**Seal Installation Cone**; you simply slide your replacement seals over the cone, then slide them over your existing swivel. No twisting and fumbling with new seals trying to get them over the swivel.

### For use with Swivel Item #:

**Seal Installation Cone** 

T-PB16-Cone Item #11029

20

CW2402