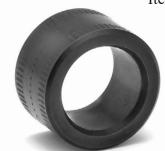

## To simplify replacement of worn seals we offer these tools:

**Seal Installation Cone**; you simply slide your replacement seals over the cone, then slide them over your existing swivel. No twisting and fumbling with new seals trying to get them over the swivel.

#### For use with Swivel Item #:

15009, 15010, 24022, 24059, 24073, 24074, 24089

> **Seal Installation Cone** T-PB12-Cone Item #11025

**Seal Installation Cone** 

**Seal Resizing Ring T-PB12-Ring** Item #11028