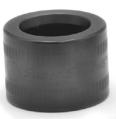

**Seal Resizing Ring**; after the replacement seal is in position use the ring to reshape and size the seal when in place.

# For use with Swivel Item #:

23048, 23113, 23152

**Seal Resizing Ring** T-PB8-Ring

Item #11022

**Seal Resizing Ring** T-PB16-Ring Item #11030