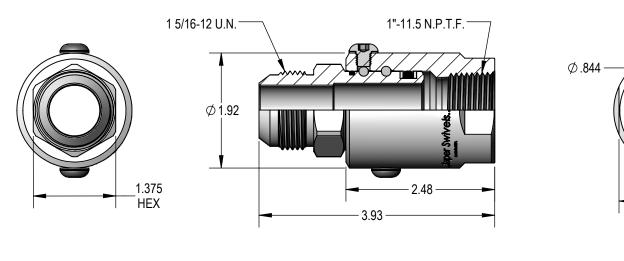

## 16 Male J.I.C. (37°) X Female Pipe (N.P.T.F.)

PART NUMBER
SS 16 DB MJ 16 X FP 100

MAXIMUM P.S.I.G. **4**,500

Not Available In Stainless Steel!

Extra Heavy Duty
Multiple Bearing Race

For extreme duty applications Extra Heavy Duty swivels offer a multiple bearing race design for superior side load strength and added load bearing support.