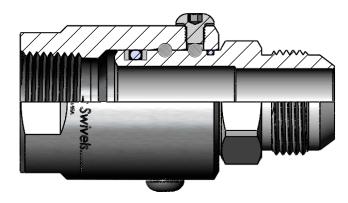

## 16 Male J.I.C. (37°) X Female Pipe (N.P.T.F.)



PART NUMBER
SS 16 DB MJ 16 X FP 100

MAXIMUM P.S.I.G. **4**,500

Not Available In Stainless Steel!

Extra Heavy Duty
Multiple Bearing Race



For extreme duty applications Extra Heavy Duty swivels offer a multiple bearing race design for superior side load strength and added load bearing support.

The inner and outer race for the ball bearings is integrally designed and machined within tight tolerances into the hardened metal of the male stem and female body, providing a rigid track for the balls to roll freely, yet securely.

Extra Heavy Duty superior design, construction and seals allows for higher maximum pressure ratings than others, even in 90° configuration.

## Multiple Bearing Race



60 M1904